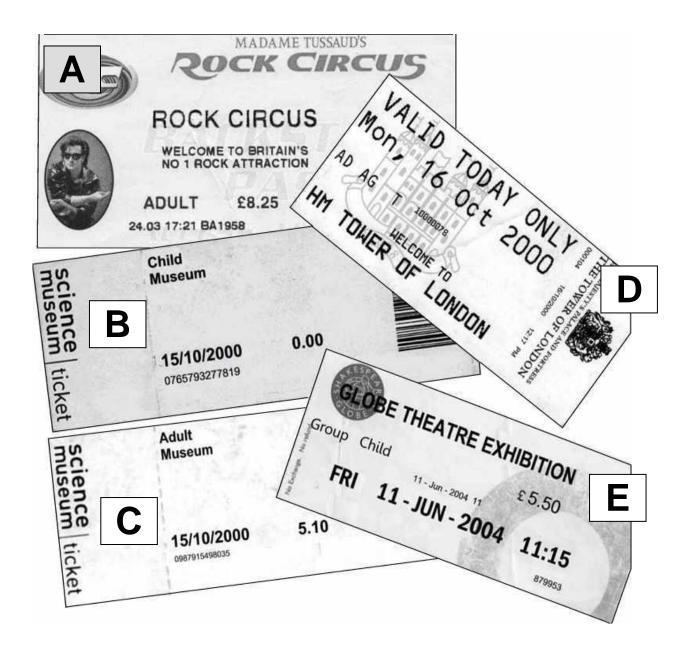

## **Museum Tickets**

Match the tickets (A-E) with the sentences (1-6). You can use a ticket more than once. Write your answers in the boxes.

The first one (0) is an example.

| 0  | This ticket was for the 16 <sup>th</sup> October.                 | D |
|----|-------------------------------------------------------------------|---|
|    |                                                                   |   |
| 1) | This ticket was for a child in a group.                           |   |
| 2) | This ticket cost more than eight pounds.                          |   |
| 3) | This ticket was for a day in June.                                |   |
| 4) | This ticket was for the Tower of London.                          |   |
| 5) | This ticket was for a child and cost nothing.                     |   |
| 6) | This ticket was for a man or a woman on 15 <sup>th</sup> October. |   |